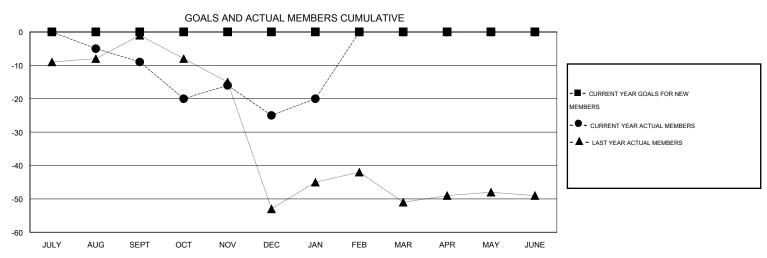

#### GOALS AND ACTUAL NEW CLUBS CUMULATIVE

| DROPPED CLUBS: 1  DROPPED MEMBERS |              | 14 CLUBS OF 31 ADDED 1 OR MORE NEW MEMBERS | GENDER DISTRIBU<br>MALE<br>FEMALE     | TION<br>554 (69.51%)<br>243 (30.49%) |           |
|-----------------------------------|--------------|--------------------------------------------|---------------------------------------|--------------------------------------|-----------|
| DECEASED  CLUB CANCELLED          | 7<br>7<br>43 | CLICK HERE FOR HEALTH ASSESSMENT DATA      | FAMILY UNIT MEMBERS HEAD OF HOUSEHOLD |                                      | 141<br>69 |
| TOTAL TOTAL                       | 57           |                                            | NON-HEAD OF HOUSEHOL                  | 72                                   |           |